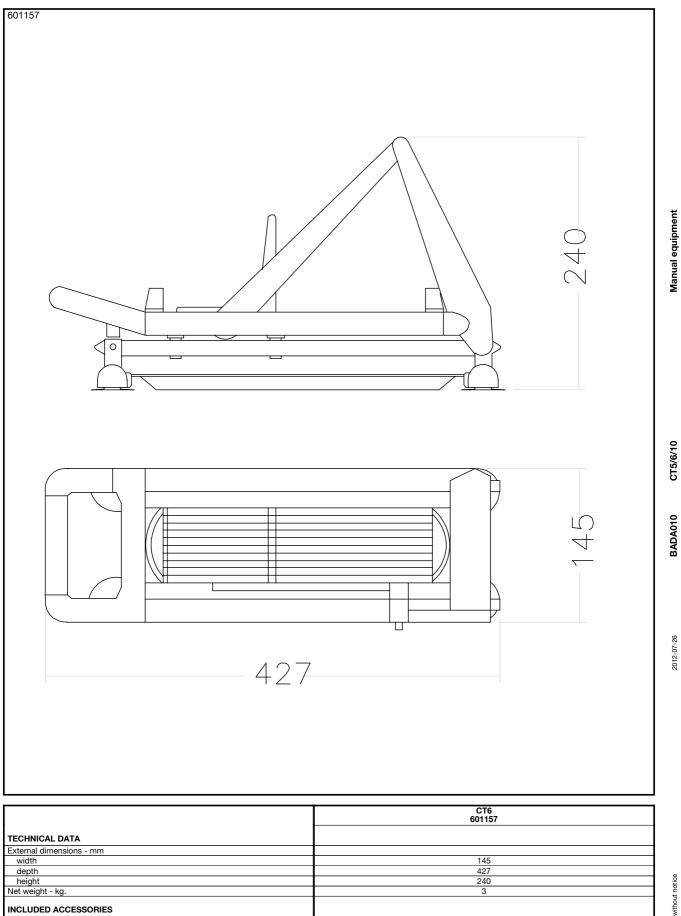

ensure perfect stability on the work top.

601157

2012-07-26

1 1

653100 653282 653099

CUTTING BLOCK FOR 6MM TOMATO SLICER TOMATO GUIDE FOR 6MM SLICER

CUTTING BLOCK FOR 6MM TOMATO SLICER TIPPER SUPPORT FOR TOMATO SLICER TOMATO GUIDE FOR 6MM SLICER